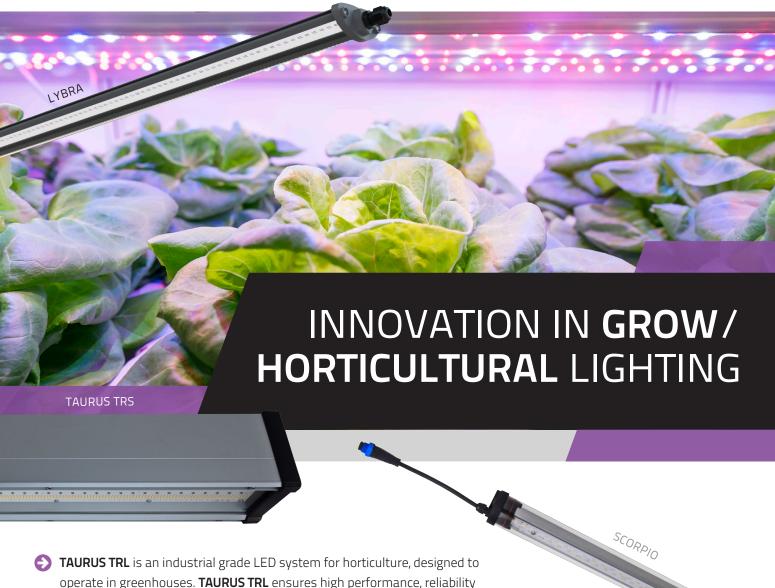

- → TAURUS TRL is an industrial grade LED system for horticulture, designed to operate in greenhouses. TAURUS TRL ensures high performance, reliability and flexibility in project design. It fits to any greenhouse geometry and suspension height.
- TAURUS TRS family is available in 200 W, 400 W and 600 W versions. It is a flexible and adaptable LED system for horticultural lighting.
- **LYBRA** is a modular, flexible and scalable solution that adapts to vertical farms with fixture-canopy distance between 15 cm and 35 cm.
- SCORPIO is an LED system for vertical farming operations that require the highest efficiency. A modular, flexible and scalable solution a perfect match for vertical farms with fixture-canopy distance greater than 30cm. Also suitable for microalgae cultivation.